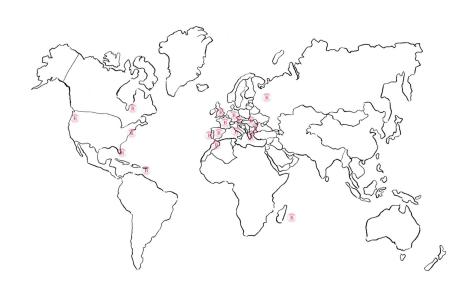

## BARNES' GLOBAL PRESENCE

## **COUNTRIES**

- FRANCE (78 offices)
- SWITZERLAND (25 offices)
- UNITED KINGDOM
- BELGIUM (2 offices)
- LUXEMBOURG
- MONACO
- ITALY (2 offices)
- SPAIN (3 offices)
- PORTUGAL (2 offices)
- GREECE
- MOROCCO
- HUNGARY
- BULGARIA
- ROMANIA
- TURKEY
- RUSSIA
- CANADA
- UNITED STATES (4 offices)
- ST. BARTS
- MAURITIUS ISLAND