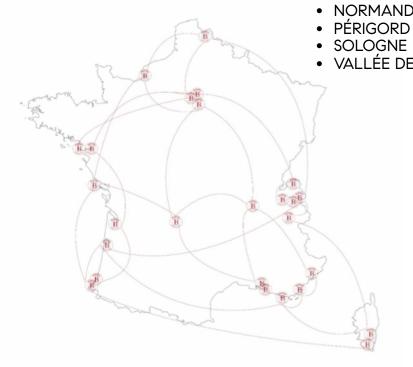

## DESTINATIONS IN FRANCE

## COUNTRYSIDE

- AQUITAINE
- BOURGOGNE
- BRETAGNE
- CENTRE / CENTRE
- **OUEST**
- DRÔME PROVENÇALE
- LANGUEDOC
- NORMANDIE

- VALLÉE DE LA LOIRE